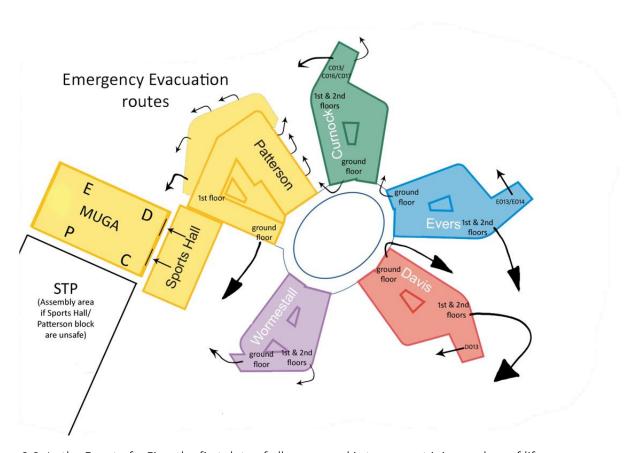

### 2. Fire and Safety Precautions

2.1. Briefing: Persons in charge of activities should ensure that they are aware of the location escape routes, fire alarms and fire-fighting equipment to ensure the safe evacuation of buildings. The Fire Assembly Point is the MUGA

- 2.2. Fire Instructions Before use, the person in charge of activities is responsible for ensured that:
- 2.2.1. Escape routes are unlocked and unobstructed internally and externally and that all doors are easily and immediately operable from the inside.
- 2.2.2. Seating and gangways are arranged in accordance with the safety rules. Gangways must be at least 1.1m in width and sited to conform with a means of escape; any seat must not be more than 3.66m from a gangway measured along the line of seating.
  - 2.2.3. Fire-fighting equipment is available for immediate use.
  - 2.2.4. Hired spaces are not over-crowded.
- 2.2.5. Persons in charge of activities are familiar with the layout of the building and fire escape routes see image below.

Please report any concerns that you have to the Site Supervisor – 07721 305506

- 2.3. In the Event of a Fire: the first duty of all concerned is to prevent injury or loss of life.
  - 2.3.1. The Site Supervisor is responsible for calling the Fire Brigade when the alarm sounds
- 2.3.2. If there is a fire or the fire alarm sounds everyone should leave the building ensuring that all doors which are passed through are closed behind them. The Hirer is responsible for keeping a register of attendees and accounting for all their participants in the event of an evacuation. A check should be made by the hirer on arrival at the fire assembly point to ensure that all persons are present.
- 2.3.3. No one must be allowed to re-enter the building until the Site Supervisor gives permission.