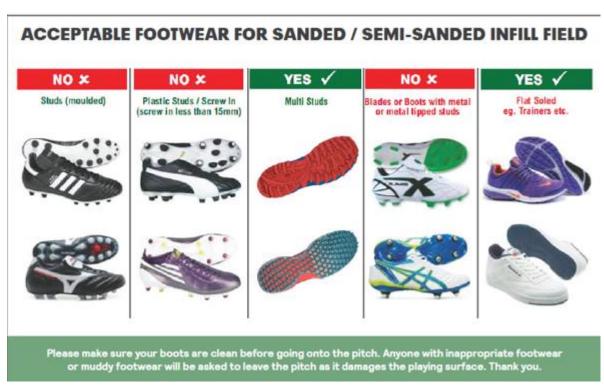

## 3. Damage to School Property

- 3.1. The hirer shall repay to St Bartholomew's School, on demand, any additional staff costs resulting from the use of the grounds or premises by the hirer and the cost of reinstating grounds or reinstating or replacing any part of the accommodation or any property in or upon the accommodation which shall be damaged, destroyed, stolen or removed during the period of hire or prior or subsequent thereto if in relation to or by the reason of the hiring, in excess of the deposit held by the school.
  - 3.2. No footwear liable to damage floors may be worn in the school buildings.
- 3.3. No footwear liable to damage the sports hall or pitches may be worn. STP users should always wear appropriate footwear as stated in guidance below: